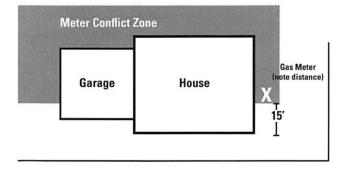

(Commercial Only)   |                           |                                  |             |                 |           |                  |  |
| Heat source (check type)     | ☐ Forced air furnace      | ПН                               | eat storage | Underfloor,     | slab heat | Baseboard        |  |
| Meter Option (if applicable) | ☐ Time of use             | □ Di                             | ual fuel    | ☐ Limited off   | -peak     | ☐ Saver's Switch |  |
| Please<br>indicate<br>north  |                           |                                  |             |                 |           |                  |  |
|                              |                           |                                  |             |                 |           |                  |  |



2nd Street

Contact:

Builders Call Line Xcel Energy

Phone: 1-800-628-2121 Fax: 1-800-628-2521 BCLCO@xcelenergy.com

- Customer-owned facilities must be located and identified by customer.
- 2. Indicate distances for meters from nearest corner of building.
- **3.** Preferred meter location is on same side of house as Xcel Energy source.
- 4. Inspection must be complete before service is energized.
- If no Inspector, Proof of Compliance (Electric) and/or Certificate of Compliance (Gas) must be complete.
- 6. Site must be within 4 to 6 inches of final grade (for new construction) and a clear 10-foot-wide path from Xcel Energy source to meter.
- 7. Winter construction charges may apply from 10/1 to 4/15.
- Water and sewer must be installed prior to electric or gas service.

Meter Conflict