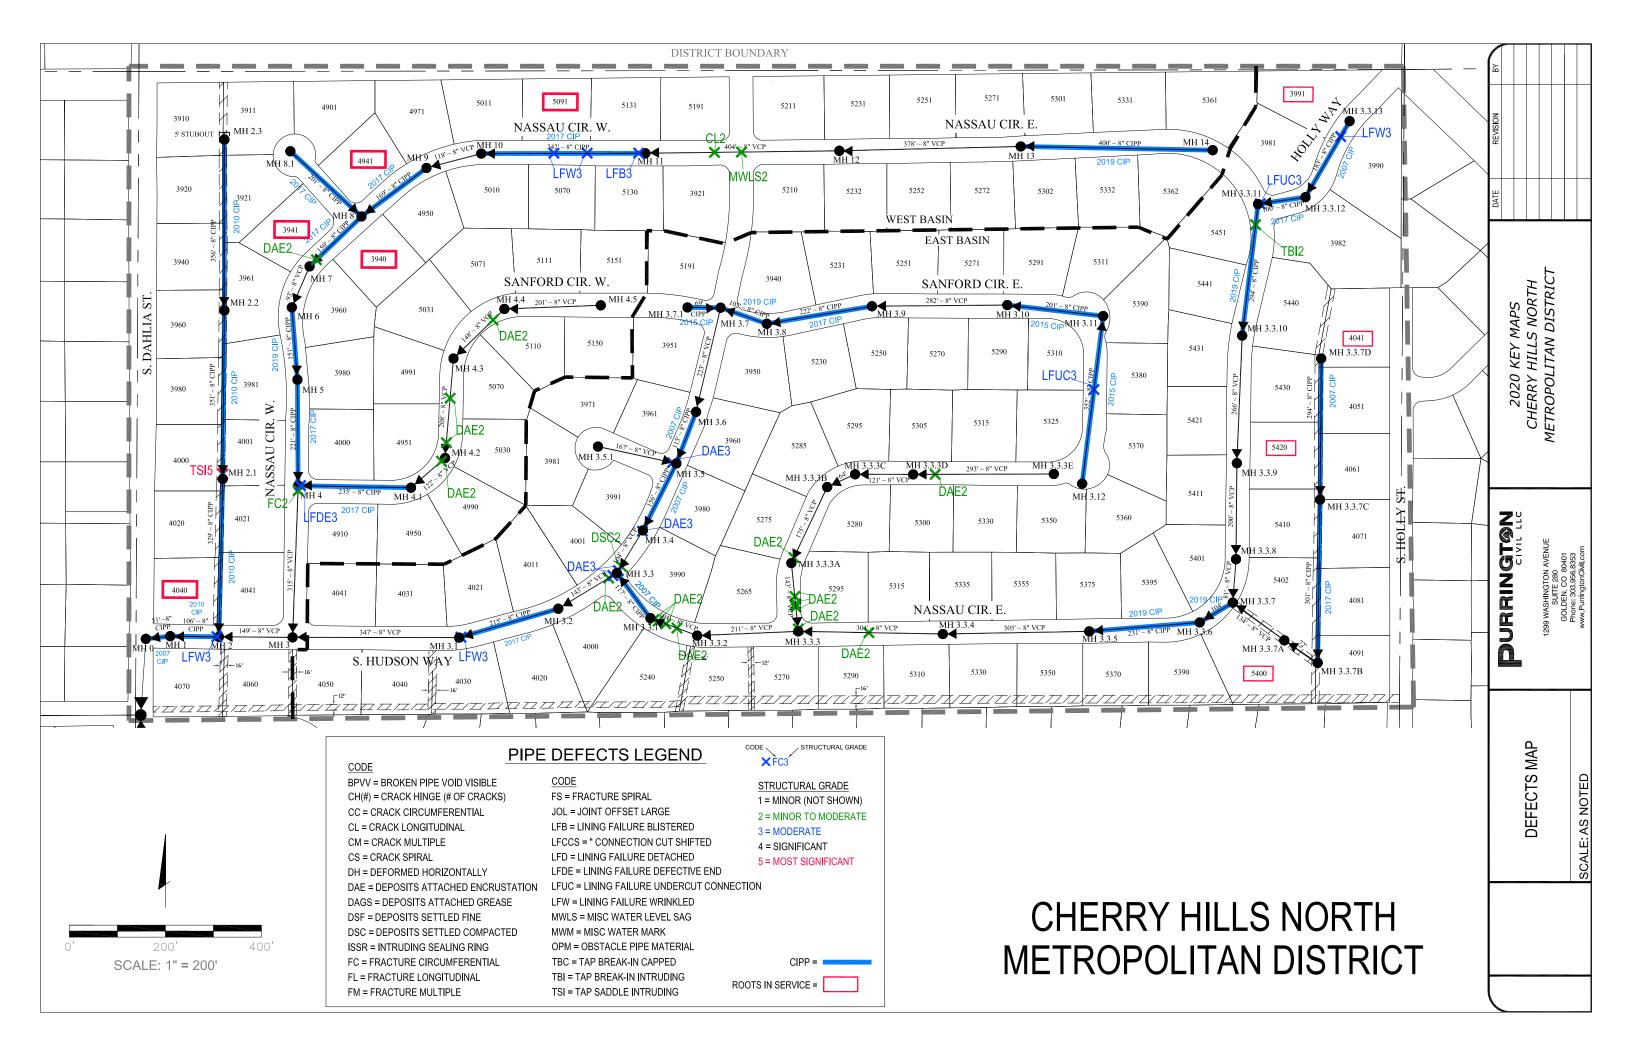

## 2. Video Program

The 2020 Video Program consisted of video inspection of the West Basin. DES completed the video inspection on March 25, 2020. Structural defects with corresponding severity are identified on the attached Pipe Defects Map.

# **Summary**

Below is a summary of the 2020 Video Program:

#### Root Removal

Root removal was performed on 330 LF of main line in the West Basin. The pipe segments listed below are the lines that DES cleared of problematic roots.

| Upstream | Downstream | Street Name   | Pipe Length |
|----------|------------|---------------|-------------|
| МН       | МН         |               | (LF)        |
| MH 2.1   | MH 2       | S. Hudson Way | 330         |

#### Roots in Service Lines

Five (5) service connections with roots were identified. We recommend that letters be provided, including photos of the blocked service lines, as a courtesy to the homeowner. The addresses with root blockage are listed below.

| Service Line Addresses  |  |  |
|-------------------------|--|--|
| 4040 S Dahlia Street    |  |  |
| 3941 Nassau Circle West |  |  |
| 3940 Nassau Circle West |  |  |
| 4941 Nassau Circle West |  |  |
| 5091 Nassau Circle West |  |  |

#### Recommended Pipe Repairs

Based on our review of the video inspections, there are no pipe defects that warrant repair. As a result, we do not recommend any repair project for 2020.

Please do not hesitate to contact me with any questions or if you need additional information.